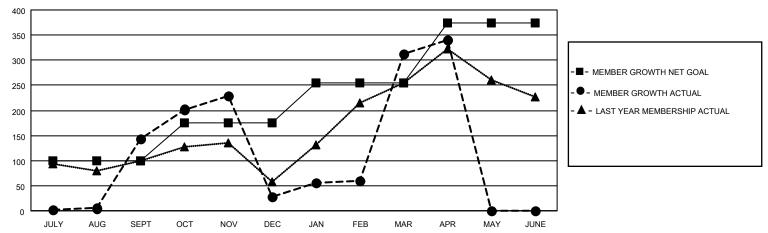

## GOALS AND ACTUAL MEMBERS CUMULATIVE

| DROPPED CLUBS: 7 |     | 78 CLUBS OF 160 ADDED 1 OR<br>MORE NEW MEMBERS | GENDER DISTRIBUTION                   |                |  |
|------------------|-----|------------------------------------------------|---------------------------------------|----------------|--|
|                  |     | MALE 3,258                                     |                                       | 3,258 (65.26%) |  |
|                  |     |                                                | FEMALE                                | 1,730 (34.66%) |  |
| DROPPED MEMBERS  |     |                                                | NON BINARY                            | 0 (0.00%)      |  |
| <u> </u>         |     |                                                | PREFER NOT TO ANSWER 4 (0.08%)        |                |  |
| DECEASED         | 9   |                                                |                                       | ,              |  |
| CLUB CANCELLED   | 135 | CLICK HERE FOR CUMULATIVE                      | TOTAL FAMILY UNIT MEMBERS             | 2,218          |  |
| OTHER            | 267 | MEMBERSHIP DATA                                |                                       |                |  |
| TOTAL            | 411 |                                                | FAMILY MEMBERS PAYING HALF DUES 1,202 |                |  |
|                  |     |                                                |                                       |                |  |