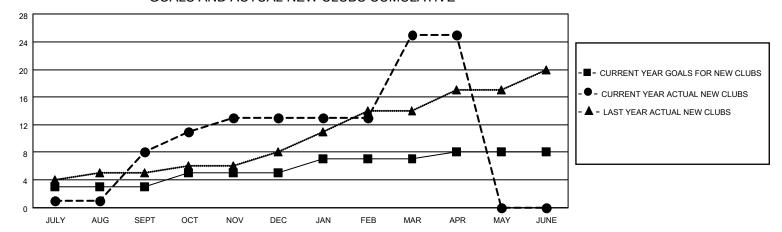

MONTHLY MEMBERSHIP PROGRESS REPORT

LOCATION INDIA District 322 E Results as of: 4/30/2023

| Clubs RESULTS FOR 2022-2023 |   |    |   | Members RESULTS FOR 2022-2023 |     |     |     |
|-----------------------------|---|----|---|-------------------------------|-----|-----|-----|
|                             |   |    |   |                               |     |     |     |
| JULY/AUG/SEPT               | 3 | 8  | 0 | JULY/AUG/SEPT                 | 100 | 213 | 64  |
| OCT/NOV/DEC                 | 2 | 5  | 6 | OCT/NOV/DEC                   | 75  | 183 | 293 |
| JAN/FEB/MAR                 | 2 | 12 | 1 | JAN/FEB/MAR                   | 80  | 385 | 41  |
| APR/MAY/JUNE                | 1 | 0  | 0 | APR/MAY/JUNE                  | 120 | 46  | 13  |

## GOALS AND ACTUAL NEW CLUBS CUMULATIVE



## GOALS AND ACTUAL MEMBERS CUMULATIVE



| DROPPED CLUBS: 7 |     | 78 CLUBS OF 160 ADDED 1 OR<br>MORE NEW MEMBERS | GENDER DISTRIBUTION                   |                |  |
|------------------|-----|------------------------------------------------|---------------------------------------|----------------|--|
|                  |     | MALE 3,258                                     |                                       | 3,258 (65.26%) |  |
|                  |     |                                                | FEMALE                                | 1,730 (34.66%) |  |
| DROPPED MEMBERS  |     |                                                | NON BINARY                            | 0 (0.00%)      |  |
| <u> </u>         |     |                                                |